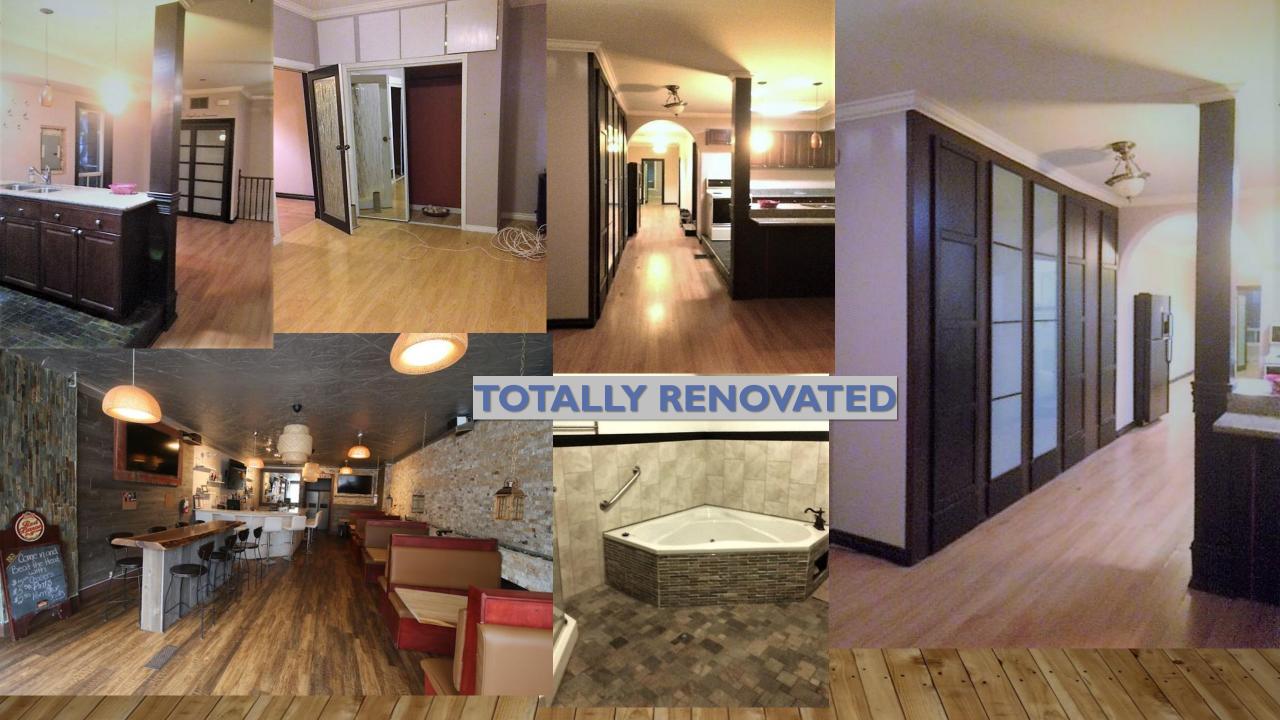

# GREAT INVESTMENT OPPORTUNITY

### Asking \$549,00.00

LARGE 2 BR. RESIDENTIAL APARTMENT AND NEWLY RENOVATED RESTAURANT