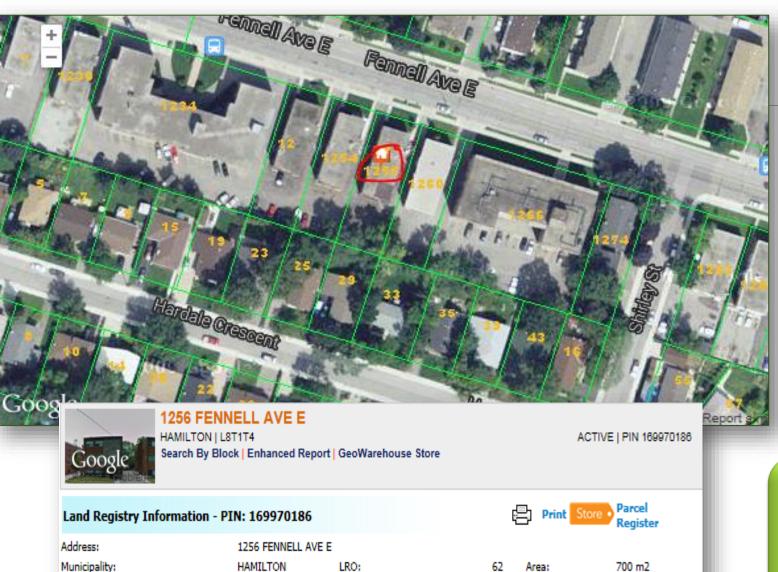

## **Great East Mountain Location**

Registration Type:

LT 592, PL 908 ; S/T NS246246 HAMILTON

LT

Perimeter:

123 m

Land Registry Status:

Description: