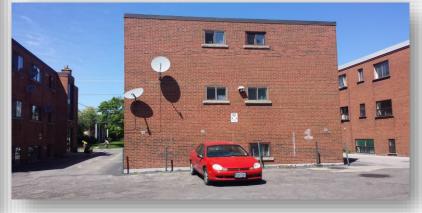

## **PROPERTY PROFILE**

Well kept, clean 9 unit apt. bldg. East Mountain

- 6 two br. apts, 2 one br. and 1 bachelor.
- 9 fridges & 9 stoves.
- Coin washer & dryer are owned.
- Some newer windows.
- Heating system replaced (2004).
- New roof 2016

Units show well with newer tile & remodelled baths. All copper plumbing.

Parking for 10 vehicles.

Separate hydro meters.

Great rental area.

**Financing : Treat as Clear** 

| Olnit Apartmen | t Building, | <b>East Hamil</b> | ton Mountain |
|----------------|-------------|-------------------|--------------|
|----------------|-------------|-------------------|--------------|