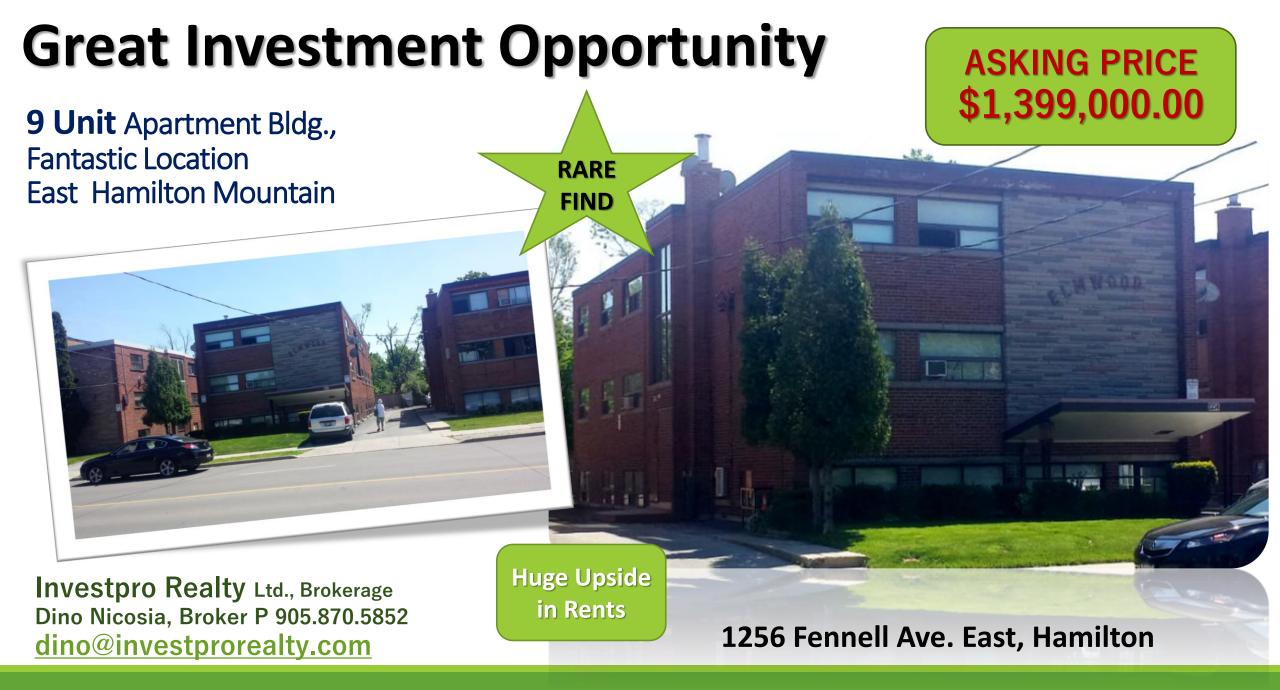

## **PROPERTY PROFILE**

Well kept, clean 9 unit apt. bldg. East Mountain

- 6 two br. apts, 2 one br. and 1 bachelor.
- 9 fridges & 9 stoves.
- Coin washer & dryer are owned.
- Some newer windows.
- Heating system replaced (2004).
- New roof 2016

Units show well with newer tile & remodelled baths. All copper plumbing.

Parking for 10 vehicles.

Separate hydro meters.

Great rental area.

**Financing : Treat as Clear** 

| Olnit Apartmen | t Building, | <b>East Hamil</b> | ton Mountain |
|----------------|-------------|-------------------|--------------|
|----------------|-------------|-------------------|--------------|

| 1256 Fennell Ave. East. |              | Hamilton    | <br>        |            |          |              |           |
|-------------------------|--------------|-------------|-------------|------------|----------|--------------|-----------|
| ASKING PRICE            |              | \$1,399,000 |             | PR         | ICE/UNIT |              | \$155,444 |
| DESCRIPTION-            | 3 Storey Br  | ick Walkup  |             | VACANCY    |          | 2.00%        |           |
| NO. OF UNITS-           | 9            |             |             | AGE:       |          | 50 +/- YEARS |           |
| CAP RATE:               | <b>4.91%</b> |             |             | DOWN PAYMT |          | \$419,700    |           |
| GRM:                    | 12.75        |             |             | %. DOWN    |          | 30%          |           |
| Net Return %            | 9%           |             |             |            |          |              |           |
| REVENUE                 |              |             | Monthly     |            | Annual   |              | Per Unit  |
| RENTAL INCOME FROM RE   | SIDENTIAL    |             | \$<br>9,140 | \$         | 109,680  | \$           | 1,016     |
| LAUNDRY                 |              |             | \$<br>183   | \$         | 2,200    | \$           | 20        |
| VACANCY BAD/DEBT        |              |             | \$<br>(183) | \$         | (2,194)  | \$           | (46)      |
| Effective Gross         | Income       |             | \$<br>9,141 | \$         | 109,686  | \$           | 2,285     |
| OPERATING EXPENSES      |              |             | Monthly     |            | Annual   |              | Per Unit  |
| UTILITIES               |              |             | \$<br>833   | \$         | 10,000   | \$           | 1,111     |
| INSURANCE               |              | (Estimated) | \$<br>208   | \$         | 2,500    | \$           | 278       |
| R.E.TAXES 2018          |              |             | \$<br>1,662 | \$         | 19,938   | \$           | 2,215     |
| REPAIRS/MAINTENACE      |              | (Estimated) | \$<br>417   | \$         | 5,000    | \$           | 556       |
| WAGES                   |              | (Estimated) | \$<br>300   | \$         | 3,600    | \$           | 400       |
| TOTAL EXPENSES          |              | 37.41%      | \$<br>3,420 | \$         | 41,038   | \$           | 4,560     |
| NET OPERATING INCOME (  | NOI)         |             | \$<br>5,721 | \$         | 68,648   | \$           | 476.73    |