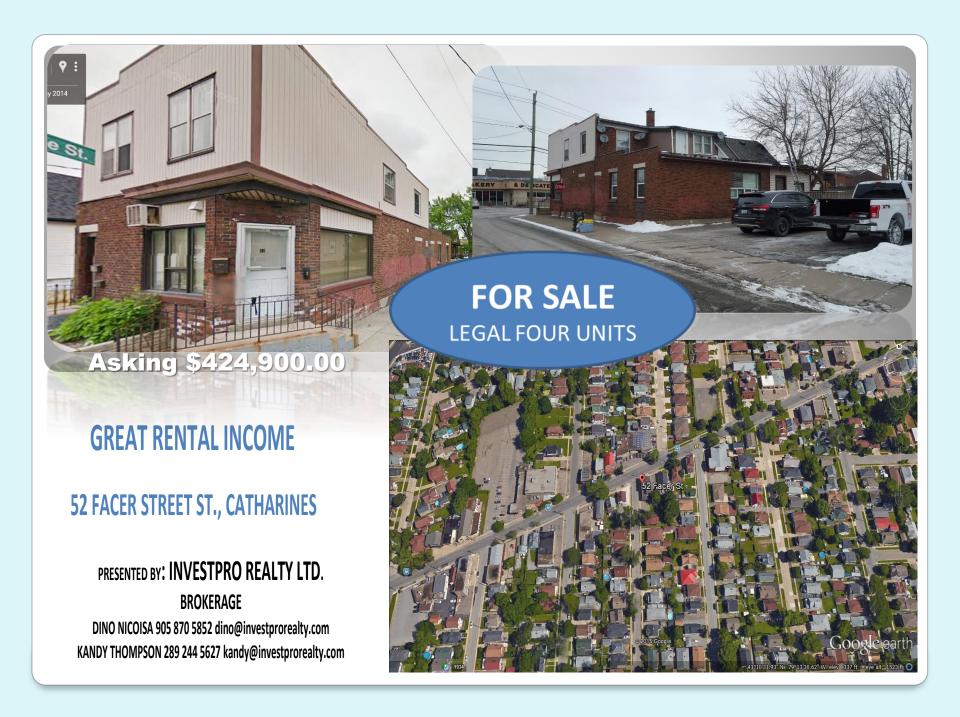

## **RENT ROLL**

UNIT 1 1 BDR \$800.00 PLUS HYDRO
UNIT 2 2 BDR \$800.00 PLUS HYDRO
UNIT 3 1 BDR \$750.00 HYDRO INCLUDED
UNIT 4 1 BDR \$750.00 HYDRO INCLUDED

LOT SIZE 43.67 X 117.6 FEET

## PRESENTED BY: INVESTPRO REALTY LTD. BROKERAGE

DINO NICOISA 905 870 5852 dino@investprorealty.com KANDY THOMPSON 289 244 5627 kandy@investprorealty.com