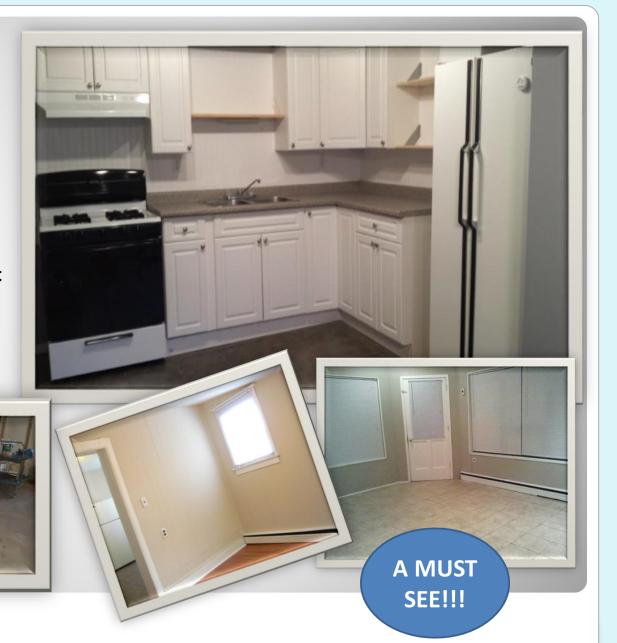

## **Features**

- \*Ample parking
- \*Side Driveway
- \*Rear driveway
- \*Attached Garage
- \*Ceramic and Laminate floor
- \*Boiler 5 years old
- \*Sprinkler system in basement
- \*Rear deck
- \*Updated wiring and plumbing