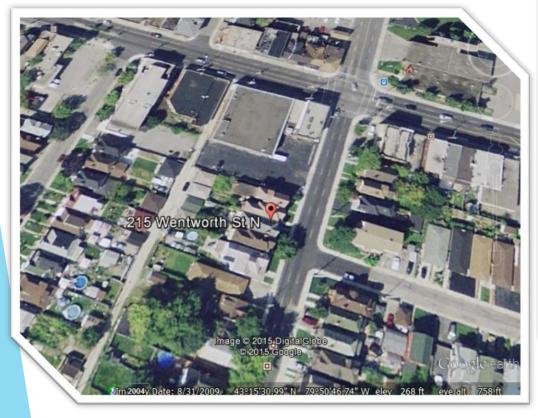

## **GREAT RENTAL INCOME**

2.5 STOREY BRICK HOME, NEAR PARKS, SCHOOL HOSPITAL, BUS ROUTE



Asking Price \$289,900.00



PRESENTED BY : INVESTPRO REALTY LTD. DINO NICOSIA 905 870 5852 dino@investprorealty.com KANDY THOMPSON 289 244 5627 kandy@investprorealty.com

215 WENTWORTH AVENUE NORTH HAMILTON

## **INCOME AND EXPENSES**

| INCOME:      | MONTH           | ANNUAL           | <ul> <li>2.5 Story Brick Home</li> <li>On Major Bus Route</li> <li>Full Basement</li> <li>Forced Air Furnace</li> <li>Detached Garage in Rear</li> <li>Rear Drive</li> </ul>                                        |
|--------------|-----------------|------------------|---------------------------------------------------------------------------------------------------------------------------------------------------------------------------------------------------------------------|
| RENT         | \$ 1,930