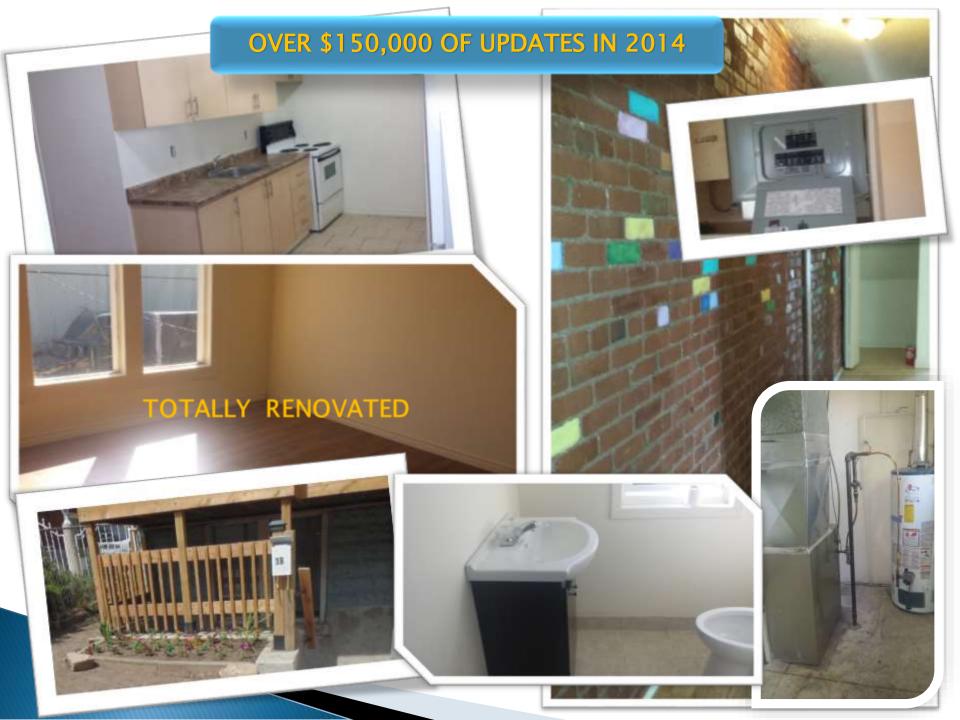

## DON'T MISS THIS GREAT **INVESTMENT OPPORTUNITY**

**ASKING PRICE** \$ 629,000.00

**6 SPACIOUS UNITS** 

RENOVATED, WITH OVER \$150,000 IN **CAPITAL IMPROVEMENTS IN 2014** 

TOTALLY RENOVATED **RENTS HAVE LARGE** LARGE **UPSIDE** 

## Features:

Totally renovated ..a must to view

- Laundry room roughed-in
- New flat roof 2014
- 6 gas meters and 6 hydro meters
- 6 hot water tanks, owned
- New, 6 forced air gas furnaces
- New windows 2014
- New plumbing
- New breaker panel in each unit
- Steel fire escape