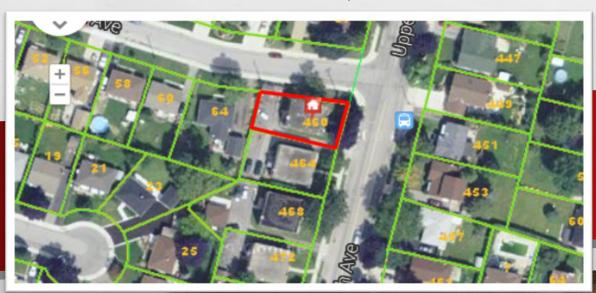

# RARE INVESTMENT OPPORTUNITY

4 UNITS – DESIRABLE EAST HAMILTON MOUNTAIN IDEAL FOR OWNER LIVE-IN, OR GREAT INVESTMENT.

**Asking Price \$550,000.00** 

**460 Upper Kenilworth St.** 

## **FEATURES**

- Parking in rear for four cars
- > On major bus route, close to all amenities
- Hunting park school just a couple blocks away and Huntington recreation centre with swimming and community park.